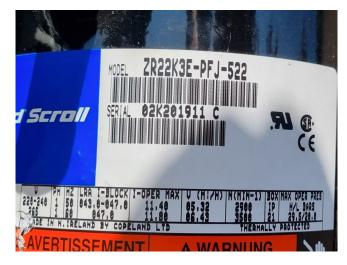

# Copeland ZR22K3E-PFJ-522

### **Specifications**

| Copeland                 |
|--------------------------|
| ZR22K3E-PFJ-522          |
| Freon                    |
| 6,4                      |
| 4,3                      |
| 3,5                      |
| 2,8                      |
| 1,7                      |
| 5,3                      |
| Capacity based on the    |
| use of Freon type: R407C |
| 26                       |
| 220x210x380 mm           |
| (LxWxH)                  |
| 1                        |
|                          |

#### **Used Copeland ZR22K3E-PFJ-522**

New Copeland ZR22K3E-PFJ-522 scroll compressor on Freon. The compressor has a displacement of 5,3 m³/h at 2900 RPM and 6,4 m³/h at 3500 RPM.
\*Why choose for HOSBV? Were not only the largest used refrigeration specialist in Europe, but also, we deliver all equipment including an extensive test, warranty and industrial cleaning.
\*Optional we can also arrange the logistics.