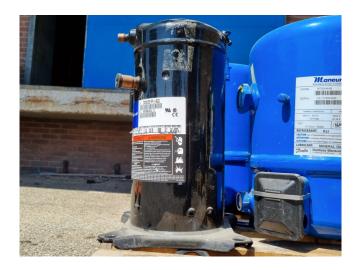

#### **Used Copeland ZR22K3E-PFJ-522**

New Copeland ZR22K3E-PFJ-522 scroll compressor on Freon. The compressor has a displacement of 5,3 m³/h at 2900 RPM and 6,4 m³/h at 3500 RPM.
\*Why choose for HOSBV? Were not only the largest used refrigeration specialist in Europe, but also, we deliver all equipment including an extensive test, warranty and industrial cleaning.
\*Optional we can also arrange the logistics.