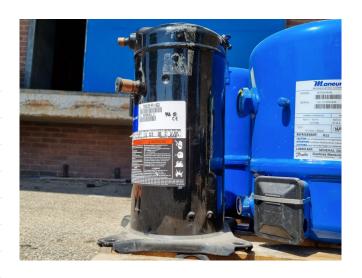

#### **Used Copeland ZR22K3E-PFJ-522**

New Copeland ZR22K3E-PFJ-522 scroll compressor on Freon. The compressor has a displacement of 5,3 m³/h at 2900 RPM and 6,4 m³/h at 3500 RPM.
\*Why choose for HOSBV? Were not only the largest used refrigeration specialist in Europe, but also, we deliver all equipment including an extensive test, warranty and industrial cleaning.
\*Optional we can also arrange the logistics.